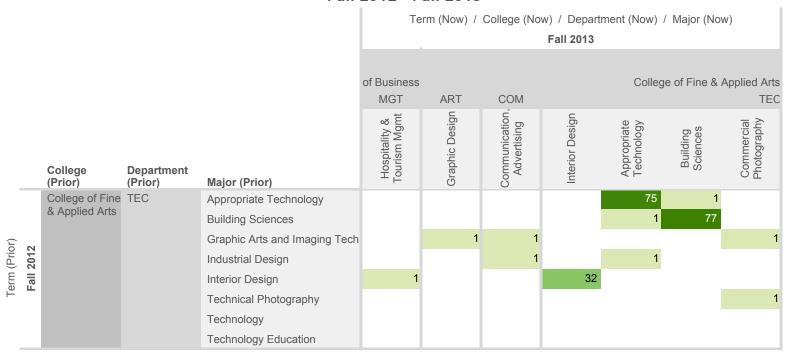

## Undergraduate Major Migration Fall 2012 - Fall 2013

NOTE: You may apply filters to the visualization on the "College Migration" tab.

Number of Records