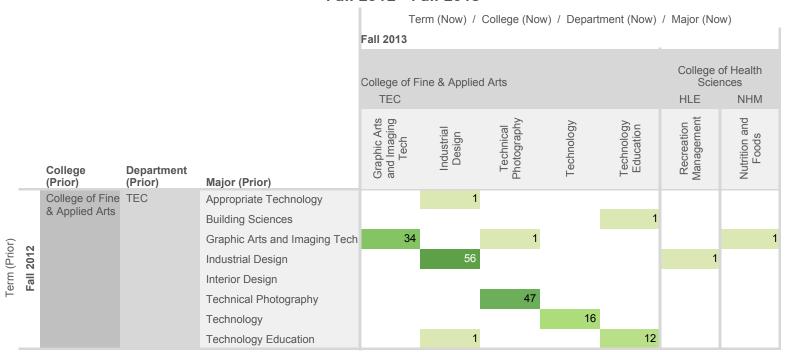

## Undergraduate Major Migration Fall 2012 - Fall 2013

NOTE: You may apply filters to the visualization on the "College Migration" tab.

Number of Records