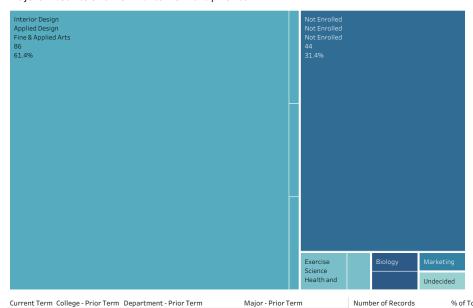

# Majors -- counts of enrollments from the prior term

| Current Term    | College - Prior Term | Department - Prior Term        | Major - Prior Term            | Number of Records | % of Total |
|-----------------|----------------------|--------------------------------|-------------------------------|-------------------|------------|
| Health Sciences | Arts & Sciences      | Biology                        | Biology                       | 1                 | 0.7%       |
|                 |                      | Government and Justice Studies | Political Science             | 1                 | 0.7%       |
|                 |                      | Total                          |                               | 2                 | 1.4%       |
|                 | Not Enrolled         | Not Enrolled                   | Not Enrolled                  | 44                | 31.4%      |
|                 |                      | Total                          |                               | 44                | 31.4%      |
|                 | Business             | Marketing                      | Marketing                     | 1                 | 0.7%       |
|                 |                      | Total                          |                               | 1                 | 0.7%       |
|                 | Fine & Applied Arts  | Applied Design                 | Interior Design               | 86                | 61.4%      |
|                 |                      | Art                            | Commercial Photography        | 1                 | 0.7%       |
|                 |                      |                                | Studio Art                    | 1                 | 0.7%       |
|                 |                      | Communication                  | Communication, Journalism     | 1                 | 0.7%       |
|                 |                      | Total                          |                               | 89                | 63.6%      |
|                 | Health Sciences      | Communication Sci & Disorders  | Communication Sci & Disorders | 1                 | 0.7%       |
|                 |                      | Health and Exercise Science    | Exercise Science              | 2                 | 1.4%       |
|                 |                      | Total                          |                               | 3                 | 2.1%       |
|                 | No                   | No Department                  | Undecided                     | 1                 | 0.7%       |
|                 | Major/Non-Degree     | Total                          |                               | 1                 | 0.7%       |
| Grand Total     |                      |                                |                               | 140               | 100.0%     |

#### Overview

This dashboard displays the enrollment migration of students from term to term for the selected major.

#### Majors - Current Term

FA - A D - Interior Design