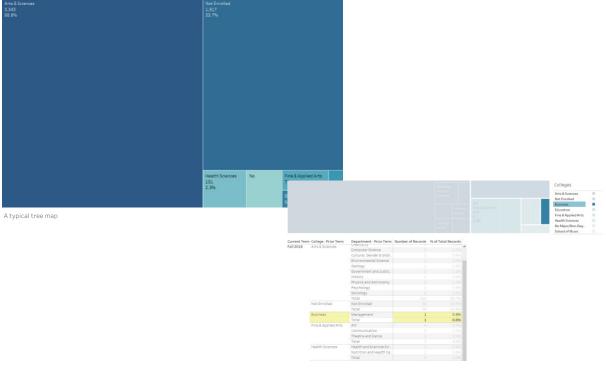

## How it is displayed

Each element of this dashboard displays the data in two ways. The tree map visualizes the enrollment of students in the selected current term counted by their enrollment in the selected prior term. The data is also shown in a tabular form below each tree map.

Clicking on an area in the tree map, table or on the colleges in the legend will highlight the related data as selected by the filters. Press the Esc key on your keyboard to clear the highlight.

Each dashboard begins with fall 2018 as the current term and a prior term of fall 2017 for the College of Arts & Sciences. The By College tab will show the number of students enrolled in that college in fall 2018, counted by their prior enrollment for fall 2017 in any college. The filters on the right will alter any of these selections. The By Department or By Majors tabs will do the same, with further filters available for those variables.

A dashboard with college data highlighted

# Majors -- counts of enrollments from the prior term

| Current Term    | College - Prior Term | Department - Prior Term        | Major - Prior Term            | Number of Records | % of Total |
|-----------------|----------------------|--------------------------------|-------------------------------|-------------------|------------|
| Health Sciences | Arts & Sciences      | Biology                        | Biology                       | 1                 | 0.7%       |
|                 |                      | Government and Justice Studies | Political Science             | 1                 | 0.7%       |
|                 |                      | Total                          |                               | 2                 | 1.4%       |
|                 | Not Enrolled         | Not Enrolled                   | Not Enrolled                  | 44                | 31.4%      |
|                 |                      | Total                          |                               | 44                | 31.4%      |
|                 | Business             | Marketing                      | Marketing                     | 1                 | 0.7%       |
|                 |                      | Total                          |                               | 1                 | 0.7%       |
|                 | Fine & Applied Arts  | Applied Design                 | Interior Design               | 86                | 61.4%      |
|                 |                      | Art                            | Commercial Photography        | 1                 | 0.7%       |
|                 |                      |                                | Studio Art                    | 1                 | 0.7%       |
|                 |                      | Communication                  | Communication, Journalism     | 1                 | 0.7%       |
|                 |                      | Total                          |                               | 89                | 63.6%      |
|                 | Health Sciences      | Communication Sci & Disorders  | Communication Sci & Disorders | 1                 | 0.7%       |
|                 |                      | Health and Exercise Science    | Exercise Science              | 2                 | 1.4%       |
|                 |                      | Total                          |                               | 3                 | 2.1%       |
|                 | No                   | No Department                  | Undecided                     | 1                 | 0.7%       |
|                 | Major/Non-Degree     | Total                          |                               | 1                 | 0.7%       |
| Grand Total     |                      |                                |                               | 140               | 100.0%     |